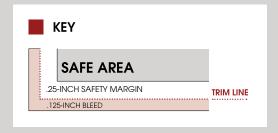

Dotted red lines show where the printer will cut the postcard. This red area will get cut off, do not put important text or images here. If you want your design to print to the edge of the page, make sure your background extends beyond the

edge of the page to the

black line.

This gray area shows our safe printable area. Please see safety margin for tips on how to use that space.

## **Front Postcard Template**

(This Layer is a guide only, it will not print)

TRIM SIZE: 8.5"W x 5.5"H SIZE WITH BLEED: 8.75"W x 5.75"H

This white area is the .25-inch safety area, do not put important text or images in this area, to prevent it from being cut or trimmed off.

This red area shows our non-printable area. Please do not place any images or text in this area.