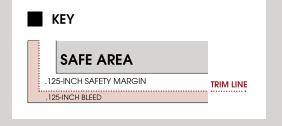

Dotted red lines show where the printer will cut the postcard. This red area will get cut off, do not put important text or images here. If you want your design to print to the edge of the page, make sure your background extends beyond the edge of the page to the black line.

This gray area shows our safe printable area. Please see safety margin for tips on how to use that space.

This white area is the .25-inch safety area, do not put important text or images in this area, to prevent it from being cut or trimmed off.

This red area shows our non-printable area. Please do not place any images or text in this area.